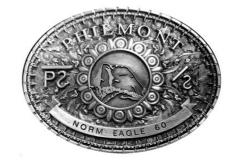

## TOOTH OF TIME BUCKLE

#### **TOOTH OF TIME DESIGN**

Embrace the memories of your adventure with a custom buckle featuring the iconic Tooth of Time.