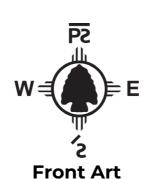

#### 1. SHIELD LOGO

This graphic captures the rugged beauty of the Tooth of Time, a legendary Philmont landmark. A symbol of adventure, challenge, and the spirit of the trail, it stands as a reminder of the journey and the memories that will be made along the way.

#### 2. TOOTH SUNRAYS LOGO

This vibrant design showcases radiant sunrays rising over the silhouette of the Tooth of Time, capturing the energy and spirit of Philmont.