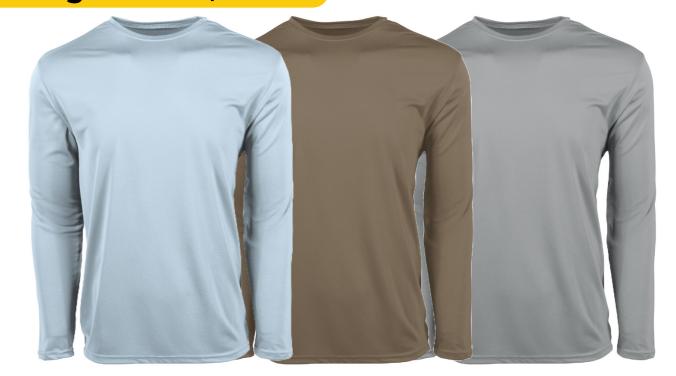

# SHIRT COLOR OPTIONS

2025 Custom Crew Shirt color options include: Blue, Grey, and Coyote.

Long Sleeve \$41.99

SLEEVE LENGTH OPTIONS