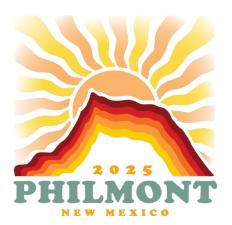

#### 2. TOOTH SUNRAYS LOGO

This vibrant design showcases radiant sunrays rising over the silhouette of the Tooth of Time, capturing the energy and spirit of Philmont.