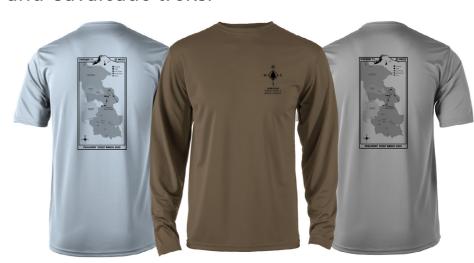

#### **Our 2025 Custom Crew Shirts**

Experience top-quality performance with our 2025 Custom Crew Shirts! Made from 100% polyester, these shirts feature advanced moisture-wicking technology, ultra-fast drying, and easy care. With built-in 30+ SPF protection, they're perfect for long days in the sun.

# SHIRT COLOR OPTIONS

2025 Custom Crew Shirt color options include: Blue, Grey, and Coyote.

Long Sleeve \$41.99

SLEEVE LENGTH OPTIONS