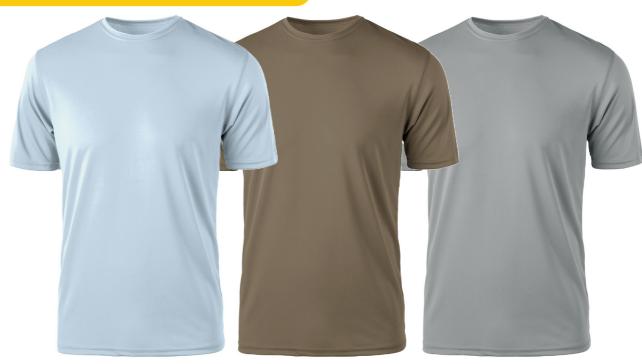

#### **Our 2025 Custom Crew Shirts**

Experience top-quality performance with our 2025 Custom Crew Shirts! Made from 100% polyester, these shirts feature advanced moisture-wicking technology, ultra-fast drying, and easy care. With built-in 30+ SPF protection, they're perfect for long days in the sun.

# SHIRT COLOR OPTIONS

2025 Custom Crew Shirt color options include: Blue, Grey, and Coyote.

Long Sleeve \$41.99

SLEEVE LENGTH OPTIONS