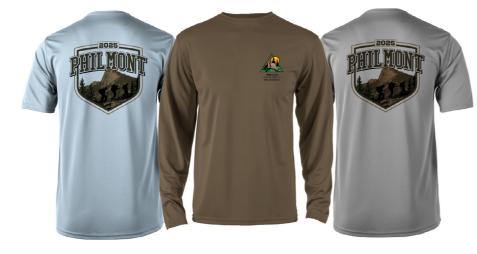

# SHIRT COLOR OPTIONS

2025 Custom Crew Shirt color options include: Blue, Grey, and Coyote.

Long Sleeve \$41.99

SLEEVE LENGTH OPTIONS

#### 1. SHIELD LOGO

This graphic captures the rugged beauty of the Tooth of Time, a legendary Philmont landmark. A symbol of adventure, challenge, and the spirit of the trail, it stands as a reminder of the journey and the memories that will be made along the way.