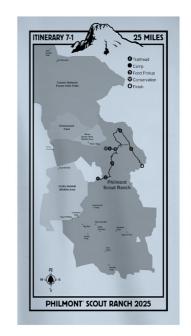

#### 3. ITINERARY LOGO

This design features a detailed map of your trek itinerary, including mileage - perfect for showcasing your adventure with family and friends. Available for all 7-day, 9-day, 12-day, and Cavalcade treks!

7-Day

9-Day

12-Day

Cavalcade