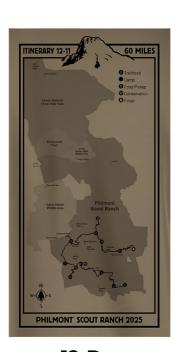

#### 3. ITINERARY LOGO

This design features a detailed map of your trek itinerary, including mileage - perfect for showcasing your adventure with family and friends. Available for all 7-day, 9-day, 12-day, and Cavalcade treks!

7-Day

9-Day

12-Day

Cavalcade