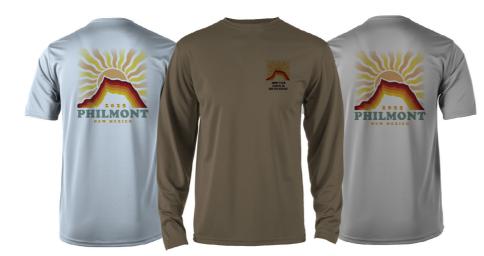

# SHIRT COLOR OPTIONS

2025 Custom Crew Shirt color options include: Blue, Grey, and Coyote.

Long Sleeve \$41.99

SLEEVE LENGTH OPTIONS

#### 2. TOOTH SUNRAYS LOGO

This vibrant design showcases radiant sunrays rising over the silhouette of the Tooth of Time, capturing the energy and spirit of Philmont.