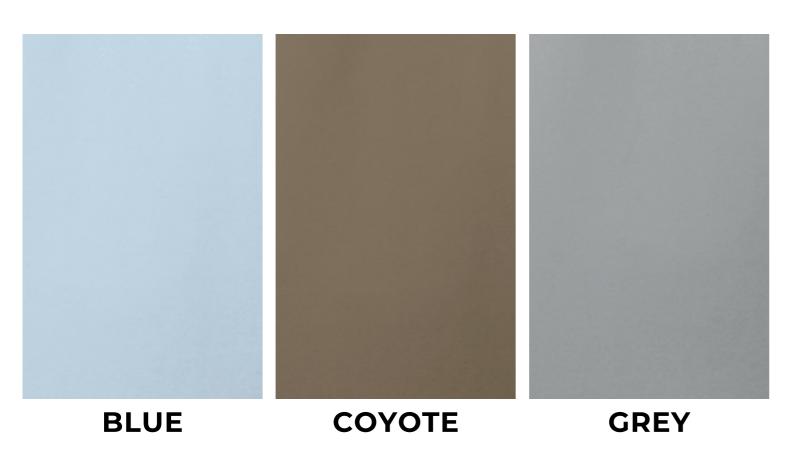

# SHIRT COLOR OPTIONS

2025 Custom Crew Shirt color options include: Blue, Grey, and Coyote.

Long Sleeve \$41.99

SLEEVE LENGTH OPTIONS